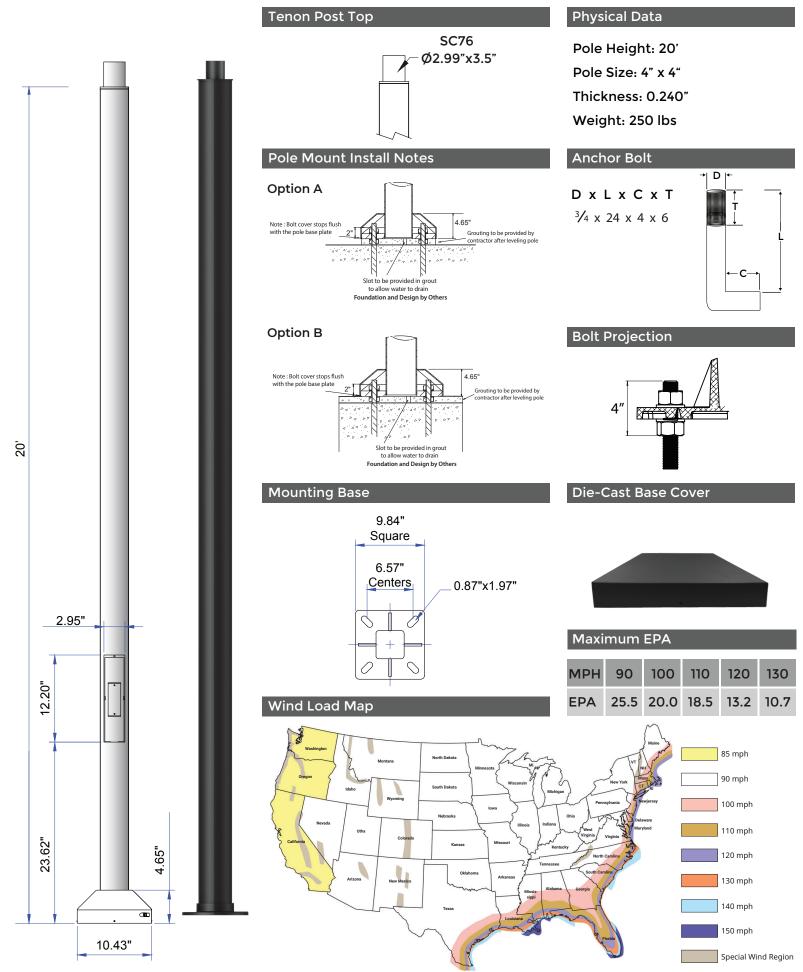

## USPC-SSS-4024-20'-4" SQR - .240"

Square Straight Steel Pole

| PROJECT                                                                                                                                                                            | DATE             |
|------------------------------------------------------------------------------------------------------------------------------------------------------------------------------------|------------------|
| QUANTITY TYPE NOTE                                                                                                                                                                 |                  |
|                                                                                                                                                                                    |                  |
| ORDERING EXAMPLE    USPC-SSS-4024-20'-4" SQR .240"-SC76-02-Options                                                                                                                 |                  |
| TENON  FINISH COLOR  01 - BLACK RAL 9011 02 - DARK GREY RAL 7043 03 - WHITE RAL 9003 04 - METALLIC SILVER RAL 9006 05 - MATTE SILVER RAL 9006 06 - BRONZE RAL 6014 07 - CUSTOM RAL |                  |
|                                                                                                                                                                                    |                  |
| ADDITIONAL OPTIONS - CONSULT FACTORY FOR PRICING                                                                                                                                   |                  |
| SBA - Single Banner Arm DBA - Double Banner Arm GFCI - GFCI Box                                                                                                                    |                  |
| 2' 2' 2'                                                                                                                                                                           |                  |
| SBA DBA Single Banner Arm Double Banner Arm                                                                                                                                        | GFCI<br>GFCI Box |
| Banner arms are designed with a safety break-away at the clamp with                                                                                                                |                  |